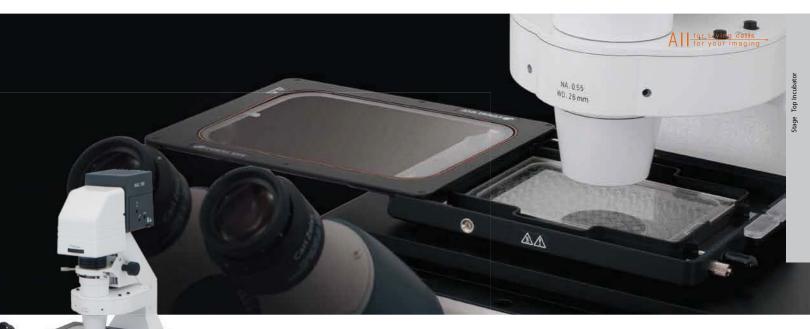

23 years of our technical know-how is here.

# Happiness for Cells, Success for Researchers

To support successful cell culturing with new features. "STX" is our answer to the optimized incubating environment.



### A fail-proof Incubation

Provides an easy, cleaver and accurate cellular environment.

# Stress-Free Quality

Intuitive operation and varieties of new functions are included to support cell culturing without stress.

## **Simple Selections**

Easy add-on and expand the application. Now available with common Accessories as standard









with built-in digital gas mixer. with a gas flowmeter with a gas flowmeter

TOERI HIT

**STXG-WSKMX-SET** 

STXF-WSKMX-SET

\* Above "SET\* model is including Chamber Unit, Controller, magnetic Dish Attachment and magnetic dish Fixing Lid.

#### Accessories (included in the system)

Enable to support Well Plate, 35mm, 50/60mm dish, chamber slide, slide glass and chambered coverglass.





Temp. Controller with built-in digital gas mixer for 100%CO2