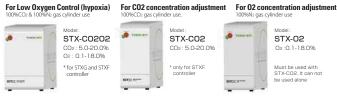

## **Simple Selections**

Easy add-on and expand the application. Now available with common Accessories as standard

with built-in digital gas mixer. with a gas flowmeter with a gas flowmeter

TOERI HIT

**STXG-WSKMX-SET** 

STXF-WSKMX-SET

\* Above "SET\* model is including Chamber Unit, Controller, magnetic Dish Attachment and magnetic dish Fixing Lid.

#### Accessories (included in the system)

Enable to support Well Plate, 35mm, 50/60mm dish, chamber slide, slide glass and chambered coverglass.

Temp. Controller with built-in digital gas mixer for 100%CO2 gas use.